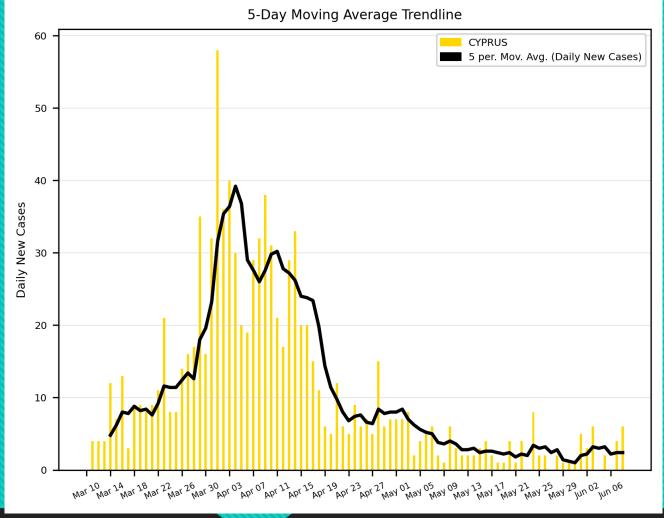

## COVID-19 Cases

As of Monday 6/08/2020, 4:00PM HST

Statistics regarding daily new cases and active cases of USA, UK, Brazil, India, Egypt, Russia, Israel, and Cyprus from March 1 to present.

Source: <a href="https://www.worldometers.info/coronavirus/">https://www.worldometers.info/coronavirus/</a>

Statistics regarding daily new cases are also included for Hawaii.

Source: <a href="https://health.hawaii.gov/news/covid-19-updates/">https://health.hawaii.gov/news/covid-19-updates/</a>



#### USA









#### Russia





#### Brazil





### India





#### Israel





# Egypt





### Cyprus





## Hawaii



#### Worldwide