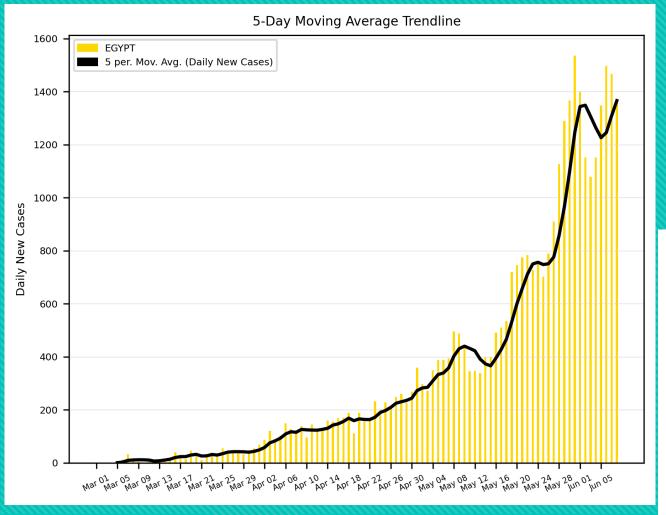

## COVID-19 Cases

As of Monday 6/08/2020, 4:00PM HST

Statistics regarding daily new cases and active cases of USA, UK, Brazil, India, Egypt, Russia, Israel, and Cyprus from March 1 to present.

Source: <a href="https://www.worldometers.info/coronavirus/">https://www.worldometers.info/coronavirus/</a>

Statistics regarding daily new cases are also included for Hawaii.

Source: <a href="https://health.hawaii.gov/news/covid-19-updates/">https://health.hawaii.gov/news/covid-19-updates/</a>



#### USA









#### Russia





#### Brazil





### India





#### Israel





# Egypt





### Cyprus





## Hawaii



#### Worldwide