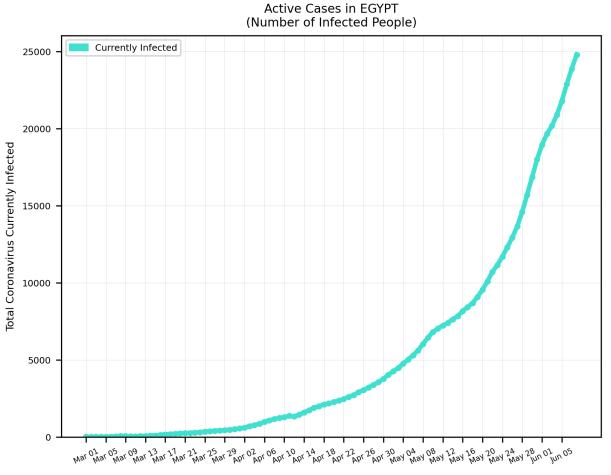

## COVID-19 Cases

As of Monday 6/08/2020, 4:00PM HST

Statistics regarding daily new cases and active cases of USA, UK, Brazil, India, Egypt, Russia, Israel, and Cyprus from March 1 to present.

Source: <a href="https://www.worldometers.info/coronavirus/">https://www.worldometers.info/coronavirus/</a>

Statistics regarding daily new cases are also included for Hawaii.

Source: <a href="https://health.hawaii.gov/news/covid-19-updates/">https://health.hawaii.gov/news/covid-19-updates/</a>



#### USA









#### Russia





#### Brazil





### India





#### Israel





# Egypt





### Cyprus





## Hawaii



#### Worldwide