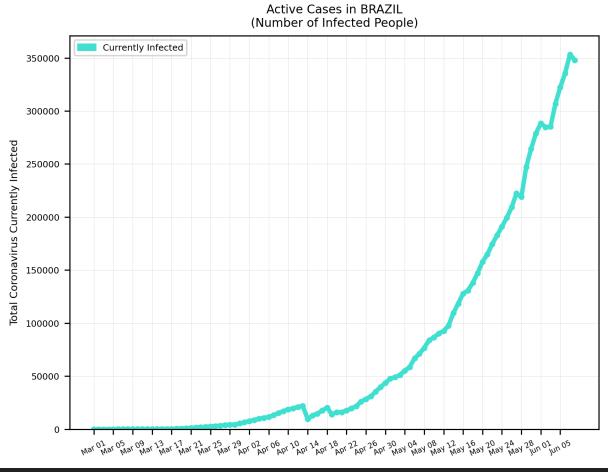

## COVID-19 Cases

As of Monday 6/08/2020, 4:00PM HST

Statistics regarding daily new cases and active cases of USA, UK, Brazil, India, Egypt, Russia, Israel, and Cyprus from March 1 to present.

Source: <a href="https://www.worldometers.info/coronavirus/">https://www.worldometers.info/coronavirus/</a>

Statistics regarding daily new cases are also included for Hawaii.

Source: <a href="https://health.hawaii.gov/news/covid-19-updates/">https://health.hawaii.gov/news/covid-19-updates/</a>



#### USA









#### Russia





#### Brazil





### India





#### Israel





# Egypt





### Cyprus





## Hawaii



#### Worldwide