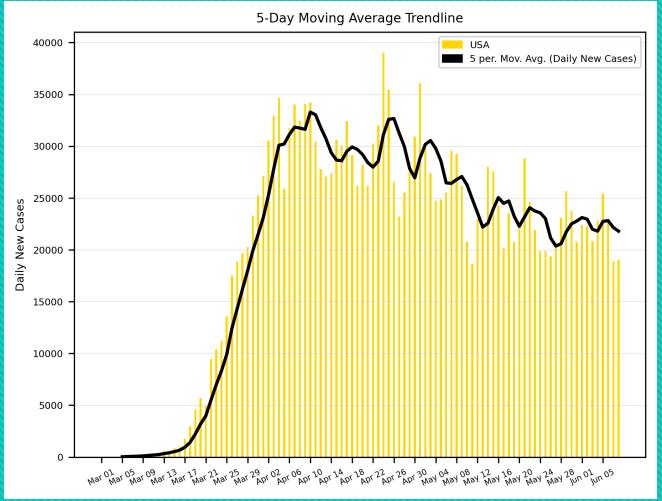

## COVID-19 Cases

As of Monday 6/08/2020, 4:00PM HST

Statistics regarding daily new cases and active cases of USA, UK, Brazil, India, Egypt, Russia, Israel, and Cyprus from March 1 to present.

Source: <a href="https://www.worldometers.info/coronavirus/">https://www.worldometers.info/coronavirus/</a>

Statistics regarding daily new cases are also included for Hawaii.

Source: <a href="https://health.hawaii.gov/news/covid-19-updates/">https://health.hawaii.gov/news/covid-19-updates/</a>



#### USA









#### Russia





#### Brazil





### India





#### Israel





# Egypt





### Cyprus





## Hawaii



#### Worldwide