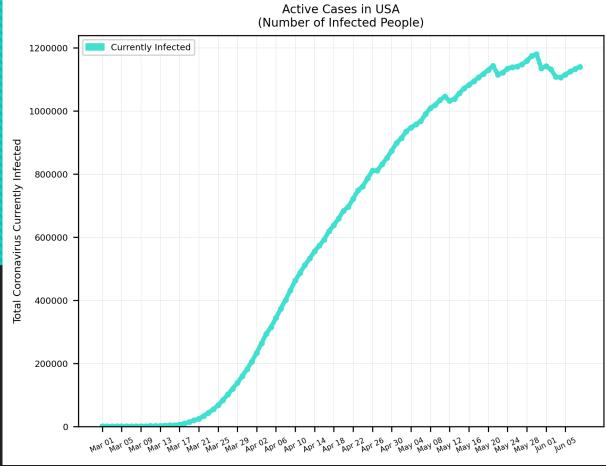

## COVID-19 Cases

As of Monday 6/08/2020, 4:00PM HST

Statistics regarding daily new cases and active cases of USA, UK, Brazil, India, Egypt, Russia, Israel, and Cyprus from March 1 to present.

Source: <a href="https://www.worldometers.info/coronavirus/">https://www.worldometers.info/coronavirus/</a>

Statistics regarding daily new cases are also included for Hawaii.

Source: <a href="https://health.hawaii.gov/news/covid-19-updates/">https://health.hawaii.gov/news/covid-19-updates/</a>



#### USA









#### Russia





#### Brazil





### India





#### Israel





# Egypt





### Cyprus





## Hawaii



#### Worldwide