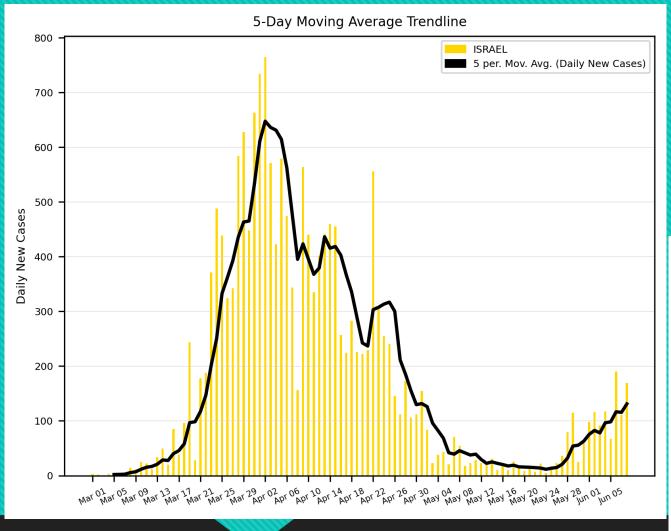

## COVID-19 Cases

As of Monday 6/08/2020, 4:00PM HST

Statistics regarding daily new cases and active cases of USA, UK, Brazil, India, Egypt, Russia, Israel, and Cyprus from March 1 to present.

Source: <a href="https://www.worldometers.info/coronavirus/">https://www.worldometers.info/coronavirus/</a>

Statistics regarding daily new cases are also included for Hawaii.

Source: <a href="https://health.hawaii.gov/news/covid-19-updates/">https://health.hawaii.gov/news/covid-19-updates/</a>



#### USA









#### Russia





#### Brazil





### India





#### Israel





# Egypt





### Cyprus





## Hawaii



#### Worldwide