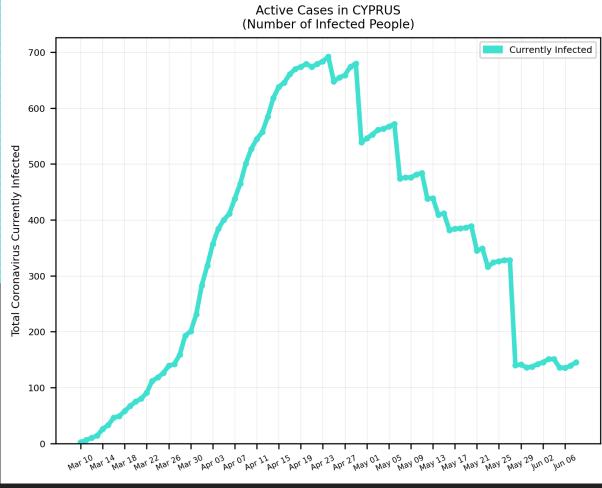

## COVID-19 Cases

As of Monday 6/08/2020, 4:00PM HST

Statistics regarding daily new cases and active cases of USA, UK, Brazil, India, Egypt, Russia, Israel, and Cyprus from March 1 to present.

Source: <a href="https://www.worldometers.info/coronavirus/">https://www.worldometers.info/coronavirus/</a>

Statistics regarding daily new cases are also included for Hawaii.

Source: <a href="https://health.hawaii.gov/news/covid-19-updates/">https://health.hawaii.gov/news/covid-19-updates/</a>



#### USA









#### Russia





#### Brazil





### India





#### Israel





# Egypt





### Cyprus





## Hawaii



#### Worldwide