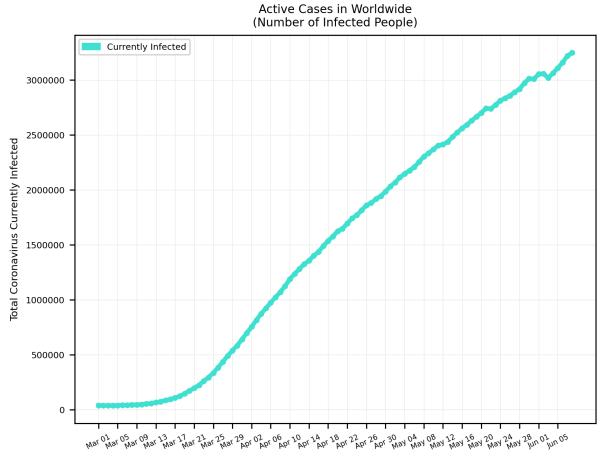

## COVID-19 Cases

As of Monday 6/08/2020, 4:00PM HST

Statistics regarding daily new cases and active cases of USA, UK, Brazil, India, Egypt, Russia, Israel, and Cyprus from March 1 to present.

Source: <a href="https://www.worldometers.info/coronavirus/">https://www.worldometers.info/coronavirus/</a>

Statistics regarding daily new cases are also included for Hawaii.

Source: <a href="https://health.hawaii.gov/news/covid-19-updates/">https://health.hawaii.gov/news/covid-19-updates/</a>



#### USA









#### Russia





#### Brazil





### India





#### Israel





# Egypt





### Cyprus





## Hawaii



#### Worldwide