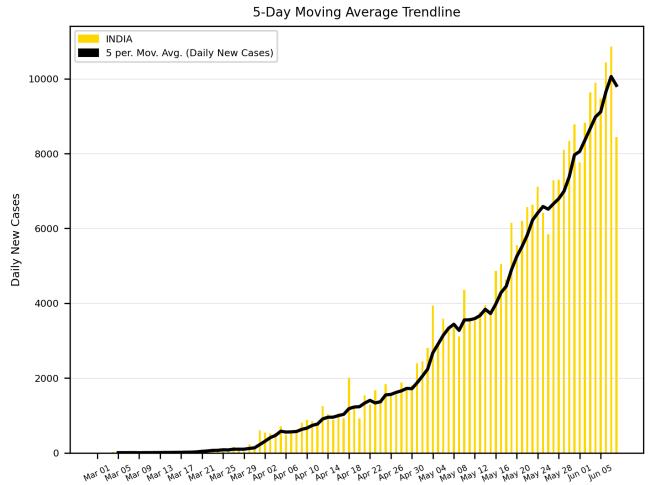

## COVID-19 Cases

As of Monday 6/08/2020, 4:00PM HST

Statistics regarding daily new cases and active cases of USA, UK, Brazil, India, Egypt, Russia, Israel, and Cyprus from March 1 to present.

Source: <a href="https://www.worldometers.info/coronavirus/">https://www.worldometers.info/coronavirus/</a>

Statistics regarding daily new cases are also included for Hawaii.

Source: <a href="https://health.hawaii.gov/news/covid-19-updates/">https://health.hawaii.gov/news/covid-19-updates/</a>



#### USA









#### Russia





#### Brazil





### India





#### Israel





# Egypt





### Cyprus





## Hawaii



#### Worldwide