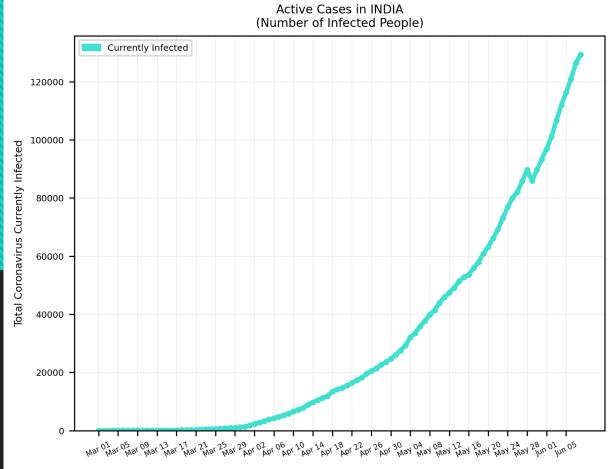

## COVID-19 Cases

As of Monday 6/08/2020, 4:00PM HST

Statistics regarding daily new cases and active cases of USA, UK, Brazil, India, Egypt, Russia, Israel, and Cyprus from March 1 to present.

Source: <a href="https://www.worldometers.info/coronavirus/">https://www.worldometers.info/coronavirus/</a>

Statistics regarding daily new cases are also included for Hawaii.

Source: <a href="https://health.hawaii.gov/news/covid-19-updates/">https://health.hawaii.gov/news/covid-19-updates/</a>



#### USA









#### Russia





#### Brazil





### India





#### Israel





# Egypt





### Cyprus





## Hawaii



#### Worldwide