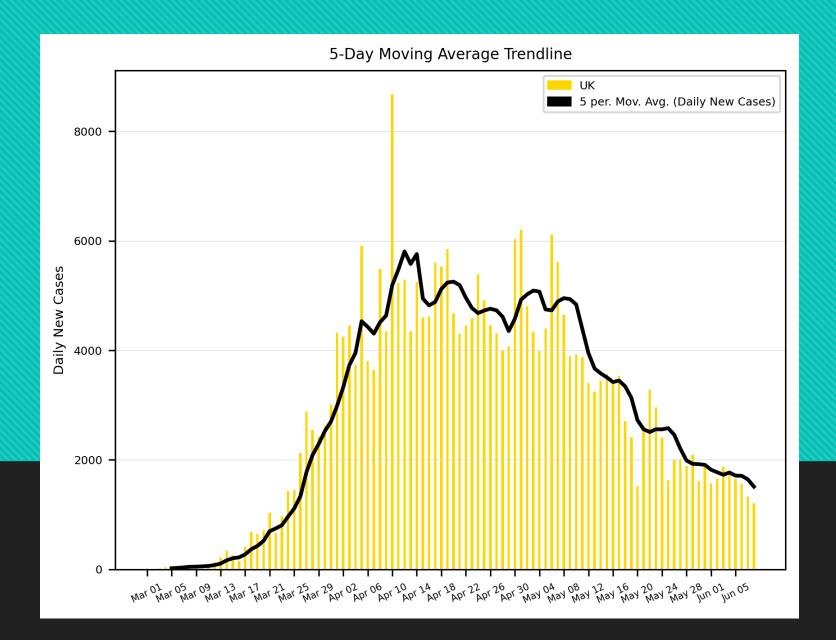

## COVID-19 Cases

As of Monday 6/08/2020, 4:00PM HST

Statistics regarding daily new cases and active cases of USA, UK, Brazil, India, Egypt, Russia, Israel, and Cyprus from March 1 to present.

Source: <a href="https://www.worldometers.info/coronavirus/">https://www.worldometers.info/coronavirus/</a>