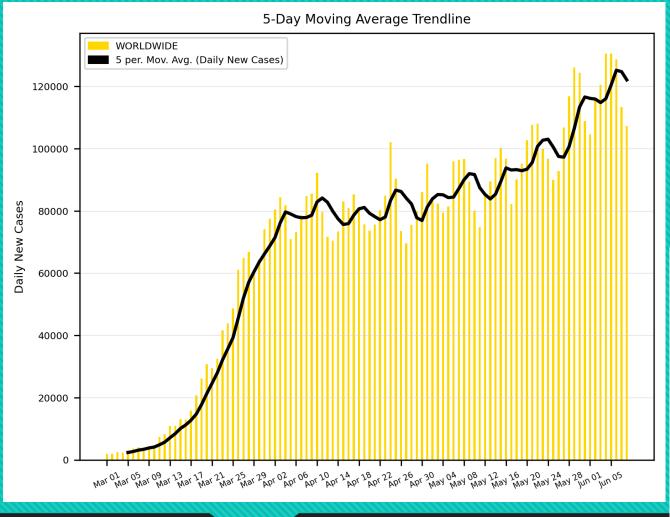

## COVID-19 Cases

As of Monday 6/08/2020, 4:00PM HST

Statistics regarding daily new cases and active cases of USA, UK, Brazil, India, Egypt, Russia, Israel, and Cyprus from March 1 to present.

Source: <a href="https://www.worldometers.info/coronavirus/">https://www.worldometers.info/coronavirus/</a>

Statistics regarding daily new cases are also included for Hawaii.

Source: <a href="https://health.hawaii.gov/news/covid-19-updates/">https://health.hawaii.gov/news/covid-19-updates/</a>



#### USA









#### Russia





#### Brazil





### India





#### Israel





# Egypt





### Cyprus





## Hawaii



#### Worldwide