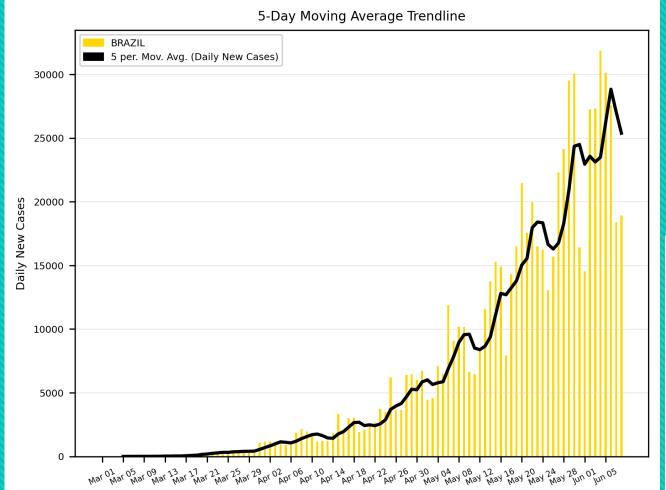

## COVID-19 Cases

As of Monday 6/08/2020, 4:00PM HST

Statistics regarding daily new cases and active cases of USA, UK, Brazil, India, Egypt, Russia, Israel, and Cyprus from March 1 to present.

Source: <a href="https://www.worldometers.info/coronavirus/">https://www.worldometers.info/coronavirus/</a>

Statistics regarding daily new cases are also included for Hawaii.

Source: <a href="https://health.hawaii.gov/news/covid-19-updates/">https://health.hawaii.gov/news/covid-19-updates/</a>



#### USA









#### Russia





#### Brazil





### India





#### Israel





# Egypt





### Cyprus





## Hawaii



#### Worldwide