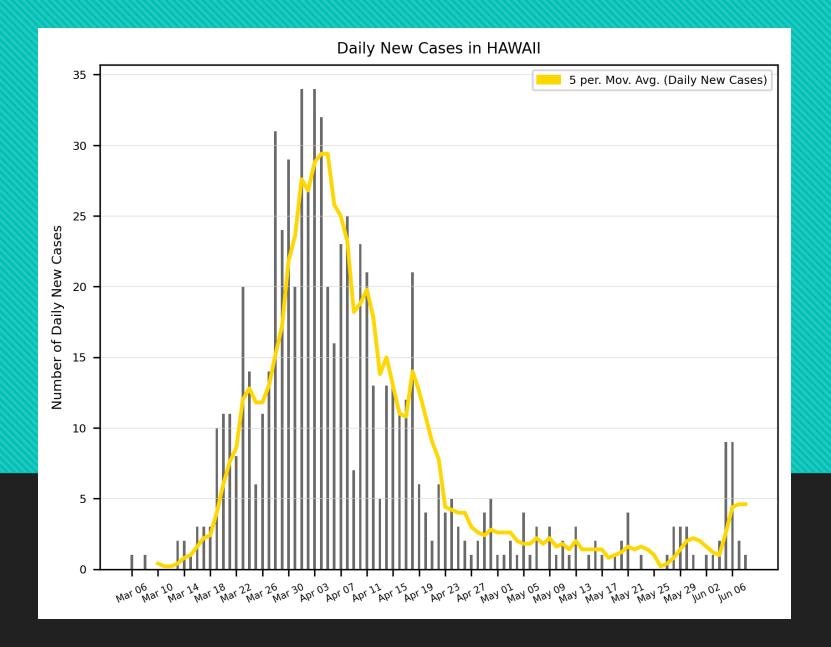

## COVID-19 Cases

As of Monday 6/08/2020, 4:00PM HST

Statistics regarding daily new cases and active cases of USA, UK, Brazil, India, Egypt, Russia, Israel, and Cyprus from March 1 to present.

Source: <a href="https://www.worldometers.info/coronavirus/">https://www.worldometers.info/coronavirus/</a>

Statistics regarding daily new cases are also included for Hawaii.

Source: <a href="https://health.hawaii.gov/news/covid-19-updates/">https://health.hawaii.gov/news/covid-19-updates/</a>



#### USA









#### Russia





#### Brazil





### India





#### Israel





# Egypt





### Cyprus





## Hawaii



#### Worldwide