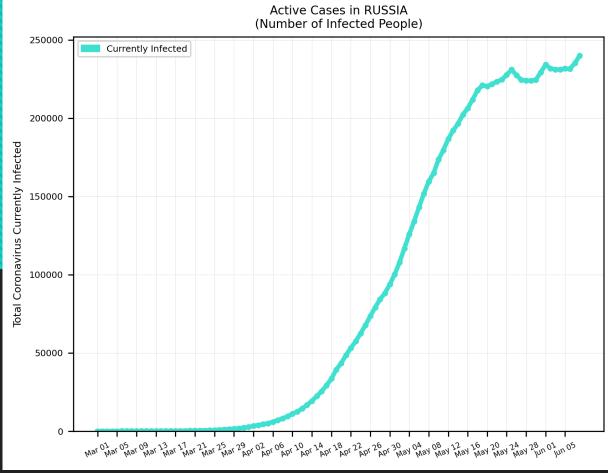

## COVID-19 Cases

As of Monday 6/08/2020, 4:00PM HST

Statistics regarding daily new cases and active cases of USA, UK, Brazil, India, Egypt, Russia, Israel, and Cyprus from March 1 to present.

Source: <a href="https://www.worldometers.info/coronavirus/">https://www.worldometers.info/coronavirus/</a>

Statistics regarding daily new cases are also included for Hawaii.

Source: <a href="https://health.hawaii.gov/news/covid-19-updates/">https://health.hawaii.gov/news/covid-19-updates/</a>



#### USA









#### Russia





#### Brazil





### India





#### Israel





# Egypt





### Cyprus





## Hawaii



#### Worldwide