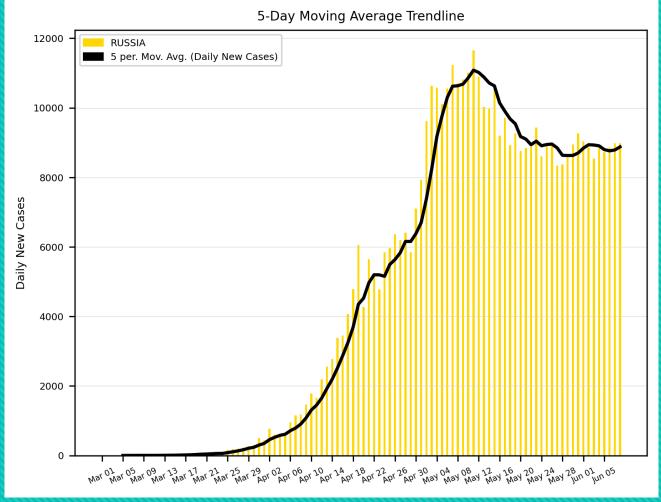

## COVID-19 Cases

As of Monday 6/08/2020, 4:00PM HST

Statistics regarding daily new cases and active cases of USA, UK, Brazil, India, Egypt, Russia, Israel, and Cyprus from March 1 to present.

Source: <a href="https://www.worldometers.info/coronavirus/">https://www.worldometers.info/coronavirus/</a>

Statistics regarding daily new cases are also included for Hawaii.

Source: <a href="https://health.hawaii.gov/news/covid-19-updates/">https://health.hawaii.gov/news/covid-19-updates/</a>



#### USA









#### Russia





#### Brazil





### India





#### Israel





# Egypt





### Cyprus





## Hawaii



#### Worldwide