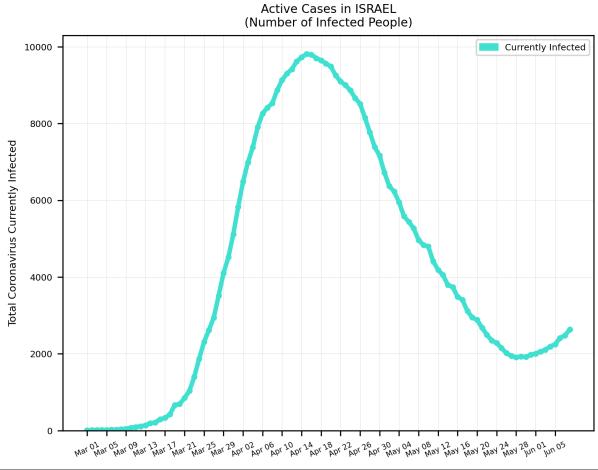

## COVID-19 Cases

As of Monday 6/08/2020, 4:00PM HST

Statistics regarding daily new cases and active cases of USA, UK, Brazil, India, Egypt, Russia, Israel, and Cyprus from March 1 to present.

Source: <a href="https://www.worldometers.info/coronavirus/">https://www.worldometers.info/coronavirus/</a>

Statistics regarding daily new cases are also included for Hawaii.

Source: <a href="https://health.hawaii.gov/news/covid-19-updates/">https://health.hawaii.gov/news/covid-19-updates/</a>



#### USA









#### Russia





#### Brazil





### India





#### Israel





# Egypt





### Cyprus





## Hawaii



#### Worldwide